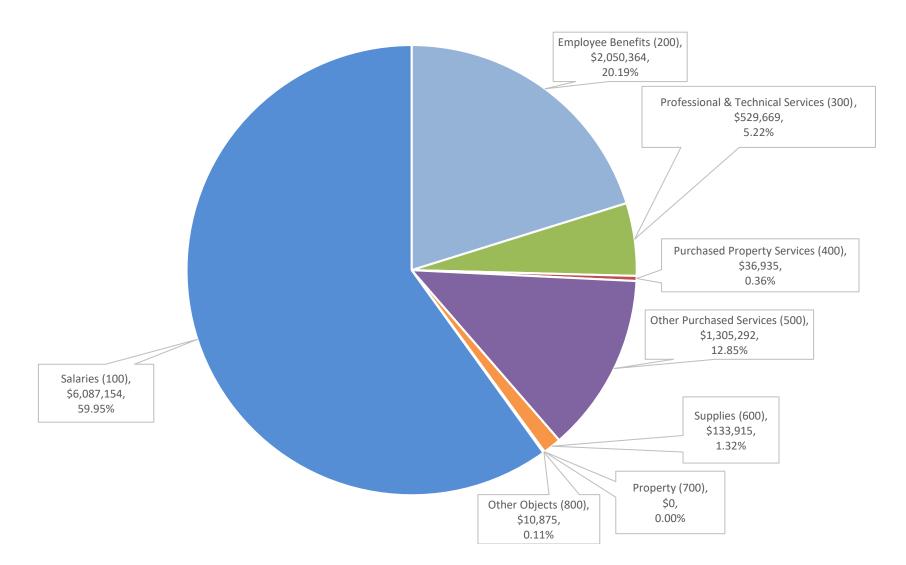

# Proposed Supervision District Budget FY 2024-2025

2024-2025 Analysis of Requested Budget by Object Total Budget Request: \$10,154,204

|                                          | 2020-2021          | 2020-2021          | 2021-2022          | 2021-2022          | 2022-2023          | 2022-2023        |                    | 2024-2025           | %<br>Change   | \$<br>Change  |                                                                                                                                                                |
|------------------------------------------|--------------------|--------------------|--------------------|--------------------|--------------------|------------------|--------------------|---------------------|---------------|---------------|----------------------------------------------------------------------------------------------------------------------------------------------------------------|
| BUDGET SUMMARY<br>EXPENDITURES BY OBJECT | Approved<br>Budget | Actual<br>Expenses | Approved<br>Budget | Actual<br>Expenses | Approved<br>Budget | Actual<br>Budget | Approved<br>Budget | Requested<br>Budget | over<br>23/24 | over<br>23/24 | Object Description                                                                                                                                             |
| Salaries (100)                           | 4,852,242          | 4,580,002          | 5,056,182          | 4,848,736          | 5,406,483          | 5,205,306        | 5,469,316          | 6,087,154           | 11.30%        | 617,838       | Includes regular and extra compensatory wages for<br>employees                                                                                                 |
| Employee Benefits (200)                  | 1,639,943          | 1,655,167          | 1,673,863          | 1,659,795          | 1,677,879          | 1,661,756        | 1,834,221          | 2,050,364           | 11.78%        | 216,143       | Contractual Benefits for employees including medical, life insurance, annuities and FICA/Medicare. Additionally, includes Worker's & Unemployment Compensation |
| Professional & Technical Services (300)  | 317,406            | 287,629            | 291,177            | 278,030            | 372,047            | 339,035          | 367,926            | 529,669             | 43.96%        | 161,743       | Legal, consulting, rehabilitative, and professional development services performed by outside contractors.                                                     |
| Purchased Property Services (400)        | 40,456             | 26,170             | 32,300             | 41,584             | 26,300             | 26,029           | 29,200             | 36,935              | 26.49%        | 7,735         | Expenditures from these accounts are used for upkeep and repairs of school buildings and equipment.                                                            |
| Other Purchased Services (500)           | 1,005,965          | 928,688            | 1,036,514          | 1,017,446          | 1,057,708          | 1,119,256        | 1,120,201          | 1,305,292           | 16.52%        | 185,091       | Expenditures from these accounts are used primarily for student transportation for all districts, communications, travel, and conferences.                     |
| Supplies (600)                           | 117,750            | 71,355             | 115,150            | 71,204             | 101,920            | 122,268          | 126,173            | 133,915             | 6.14%         | 7,742         | Includes supplies, materials, textbooks, utilities such as propane heat and diesel fuel for the student buses.                                                 |
| Property (700)                           | 0                  | 0                  | 0                  | 0                  | 0                  | 0                | 0                  | 0                   | 0.00%         | 0             | Funds from these accounts are used for new and replacement equipment.                                                                                          |
| Other Objects (800)                      | 7,950              | 8,961              | 9,300              | 10,192             | 9,950              | 9,454            | 10,500             | 10,875              | 3.57%         | 375           | These accounts are used to budget for professional memberships.                                                                                                |
| TOTAL                                    | 7,981,713          | 7,557,972          | 8,214,486          | 7,926,987          | 8,652,287          | 8,483,103        | 8,957,537          | 10,154,204          | 13.36%        | 1,196,667     |                                                                                                                                                                |
| SUBTOTAL                                 | 7,981,713          | 7,557,972          | 8,214,486          | 7,926,987          | 8,652,287          | 8,483,103        | 8,957,537          | 10,154,204          |               |               |                                                                                                                                                                |
| Revenues *                               | 15,000             | 26,430             | 15,000             | 28,900             | 15,000             | 22,100           | 15,000             | 177,660             |               |               |                                                                                                                                                                |
| GRAND TOTAL                              | 7,966,713          | 7,531,542          | 8,199,486          | 7,898,087          | 8,637,287          | 8,461,003        | 8,942,537          | 9,976,544           |               |               | 11.38%<br>1,019,007                                                                                                                                            |