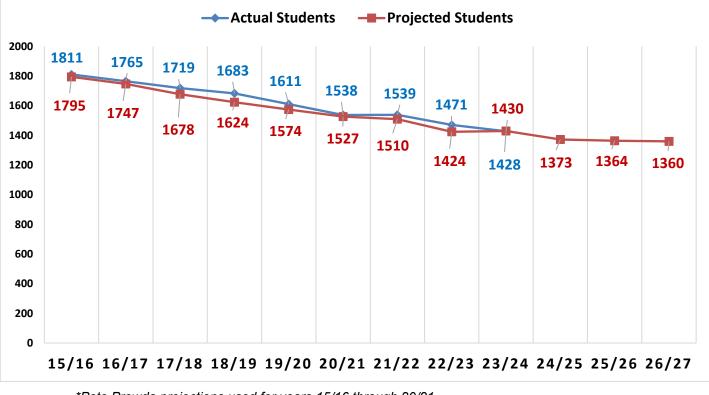

### SUPERVISION DISTRICT

Total: Chester, Deep River, Essex, Region 4

Enrollment and Projections (Grades PreK-12) 2015/16 through 2026/27 (enrollment based upon SDE October 1 census PSIS report)

\*Pete Prowda projections used for years 15/16 through 20/21

\* NESDEC study used for projections for 21/22 through 26/27

SUPERVISION DISTRICT Chester - Deep River - Essex - Region 4 Proposed Budget for School Year 2024-2025

2024-2025 Analysis of Requested Budget by Object Total Budget Request: \$10,154,204