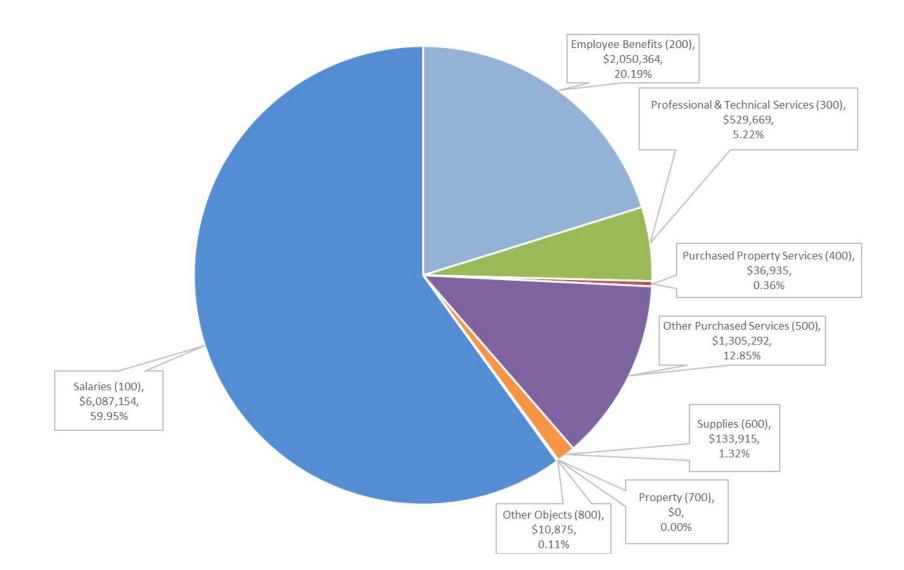

# Proposed Supervision District Budget FY 2024-2025

2024-2025 Analysis of Requested Budget by Object Total Budget Request: \$10,154,204

|                                          | 2020-2021          | 2020-2021          | 2021-2022          | 2021-2022          | 2022-2023          | 2022-2023        |                    | 2024-2025           | %<br>Change   | \$<br>Change  |                                                                                                                                                                |
|------------------------------------------|--------------------|--------------------|--------------------|--------------------|--------------------|------------------|--------------------|---------------------|---------------|---------------|----------------------------------------------------------------------------------------------------------------------------------------------------------------|
| BUDGET SUMMARY<br>EXPENDITURES BY OBJECT | Approved<br>Budget | Actual<br>Expenses | Approved<br>Budget | Actual<br>Expenses | Approved<br>Budget | Actual<br>Budget | Approved<br>Budget | Requested<br>Budget | over<br>23/24 | over<br>23/24 | Object Description                                                                                                                                             |
| Salaries (100)                           | 4,852,242          | 4,580,002          | 5,056,182          | 4,848,736          | 5,406,483          | 5,205,306        | 5,469,316          | 6,087,154           | 11.30%        | 617,838       | Includes regular and extra compensatory wages for<br>employees                                                                                                 |
| Employee Benefits (200)                  | 1,639,943          | 1,655,167          | 1,673,863          | 1,659,795          | 1,677,879          | 1,661,756        | 1,834,221          | 2,050,364           | 11.78%        | 216,143       | Contractual Benefits for employees including medical, life insurance, annuities and FICA/Medicare. Additionally, includes Worker's & Unemployment Compensation |
| Professional & Technical Services (300)  | 317,406            | 287,629            | 291,177            | 278,030            | 372,047            | 339,035          | 367,926            | 529,669             | 43.96%        | 161,743       | Legal, consulting, rehabilitative, and professional development services performed by outside contractors.                                                     |
| Purchased Property Services (400)        | 40,456             | 26,170             | 32,300             | 41,584             | 26,300             | 26,029           | 29,200             | 36,935              | 26.49%        | 7,735         | Expenditures from these accounts are used for upkeep and repairs of school buildings and equipment.                                                            |
| Other Purchased Services (500)           | 1,005,965          | 928,688            | 1,036,514          | 1,017,446          | 1,057,708          | 1,119,256        | 1,120,201          | 1,305,292           | 16.52%        | 185,091       | Expenditures from these accounts are used primarily for student transportation for all districts, communications, travel, and conferences.                     |
| Supplies (600)                           | 117,750            | 71,355             | 115,150            | 71,204             | 101,920            | 122,268          | 126,173            | 133,915             | 6.14%         | 7,742         | Includes supplies, materials, textbooks, utilities such as propane heat and diesel fuel for the student buses.                                                 |
| Property (700)                           | 0                  | 0                  | 0                  | 0                  | 0                  | 0                | 0                  | 0                   | 0.00%         | 0             | Funds from these accounts are used for new and replacement equipment.                                                                                          |
| Other Objects (800)                      | 7,950              | 8,961              | 9,300              | 10,192             | 9,950              | 9,454            | 10,500             | 10,875              | 3.57%         | 375           | These accounts are used to budget for professional memberships.                                                                                                |
| TOTAL                                    | 7,981,713          | 7,557,972          | 8,214,486          | 7,926,987          | 8,652,287          | 8,483,103        | 8,957,537          | 10,154,204          | 13.36%        | 1,196,667     |                                                                                                                                                                |
| SUBTOTAL                                 | 7,981,713          | 7,557,972          | 8,214,486          | 7,926,987          | 8,652,287          | 8,483,103        | 8,957,537          | 10,154,204          |               |               |                                                                                                                                                                |
| Revenues *                               | 15,000             | 26,430             | 15,000             | 28,900             | 15,000             | 22,100           | 15,000             | 177,660             |               |               |                                                                                                                                                                |
| GRAND TOTAL                              | 7,966,713          | 7,531,542          | 8,199,486          | 7,898,087          | 8,637,287          | 8,461,003        | 8,942,537          | 9,976,544           |               |               | 11.38%<br>1,019,007                                                                                                                                            |